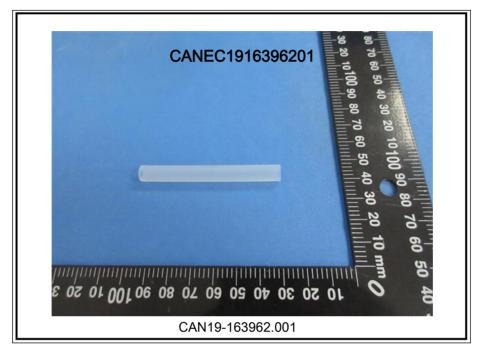

#### Page 2 of 3

Test Results :

Test Part Description :

| Specimen No. | SGS Sample ID    | Description                      | Material                |
|--------------|------------------|----------------------------------|-------------------------|
|              |                  |                                  | (claimed by the client) |
| SN1          | CAN19-163962.001 | Translcuent silicone rubber tube | Silicone rubber         |

## **Test Report**

No. CANEC1916396201

Sample photo:

SGS authenticate the photo on original report only

\*\*\* End of Report \*\*\*

Client's instructions, it any. The Company's sole responsibility is to its client and this document does not exonerate cover any transaction from exercising all their rights and obligations under the transaction documents. This document cannot be reproduced except in full, without prior written approval of the Company. Any unauthorized alteration, forgery or falsification of the content or appearance of this document is unlawful and offenders may be prosecuted to the fullest extent of the law. Unless otherwise stated the results shown in this test report refer only to the sample(s) tested. Attention: To check the authenticity of testing /inspection report & certificate, please contact us at telephone: (86-755) 8307 1443, or email: CN. Doccheck@ess.com